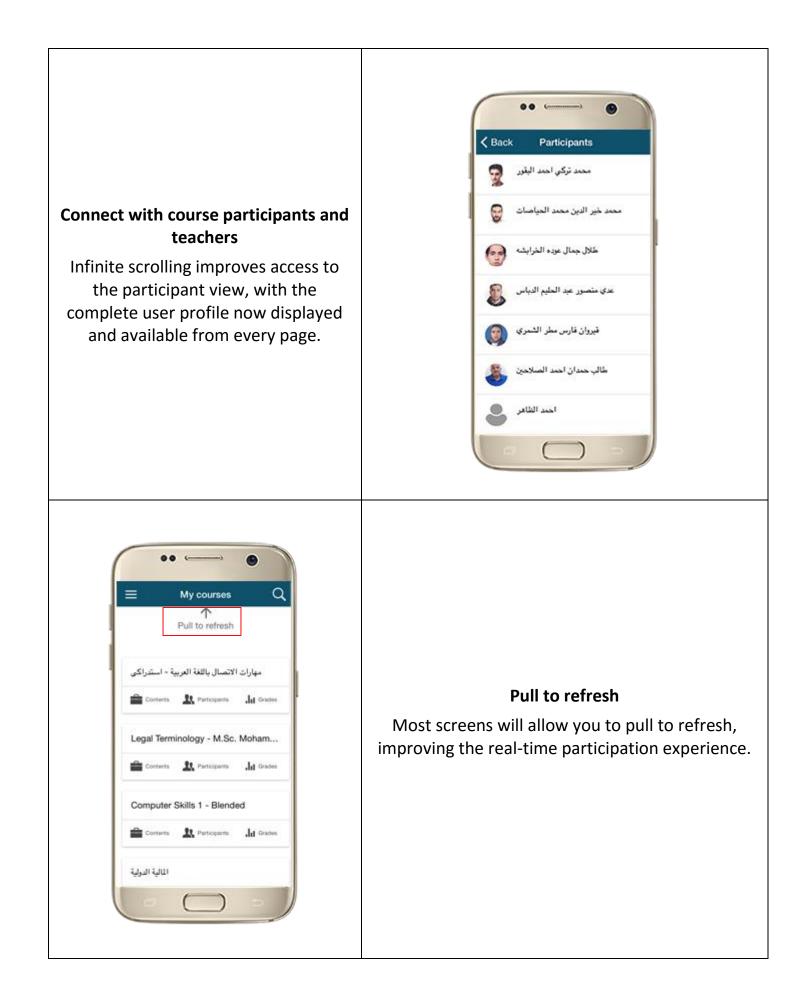

- Private messaging between users
- Upload any type of file from your device to your Moodle private files area
- View your activity and course total grades in a course
- Participate in choices
- Participate in chats
- Participate in surveys
- Course search
- Self-enrolment in courses
- Browse glossary entries
- Attempt quizzes
- Browse your learning plans
- View competencies of students in your course
- Browse a wiki and edit and create new pages
- Make assignment submissions and review submissions, comments, feedback and grades
- Use a rich text editor when creating forum posts, attempting quizzes with essay questions, creating wiki pages or submitting assignments (only in Android 4.4 onwards and iOS 6 onwards)