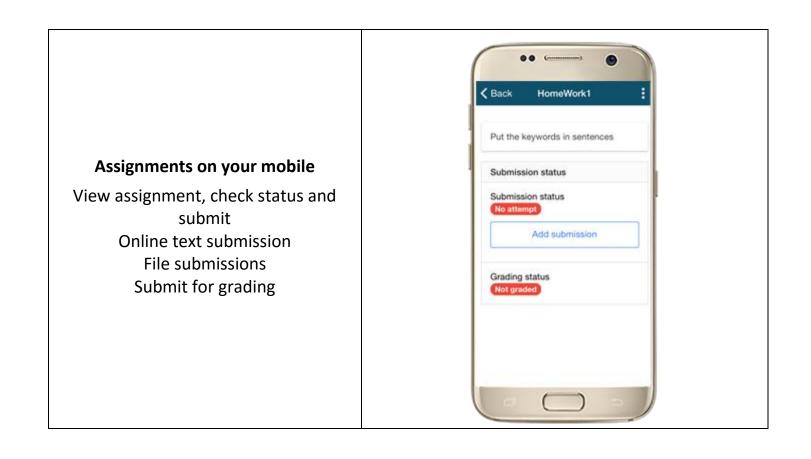

- Private messaging between users
- Upload any type of file from your device to your Moodle private files area
- View your activity and course total grades in a course
- Participate in choices
- Participate in chats
- Participate in surveys
- Course search
- Self-enrolment in courses
- Browse glossary entries
- Attempt quizzes
- Browse your learning plans
- View competencies of students in your course
- Browse a wiki and edit and create new pages
- Make assignment submissions and review submissions, comments, feedback and grades
- Use a rich text editor when creating forum posts, attempting quizzes with essay questions, creating wiki pages or submitting assignments (only in Android 4.4 onwards and iOS 6 onwards)