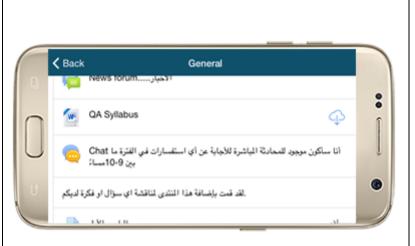

#### Easily access course content

View course activities and download materials for offline use. Work directly in the app. The downloading status of resources is preserved even when changing sections or pages.