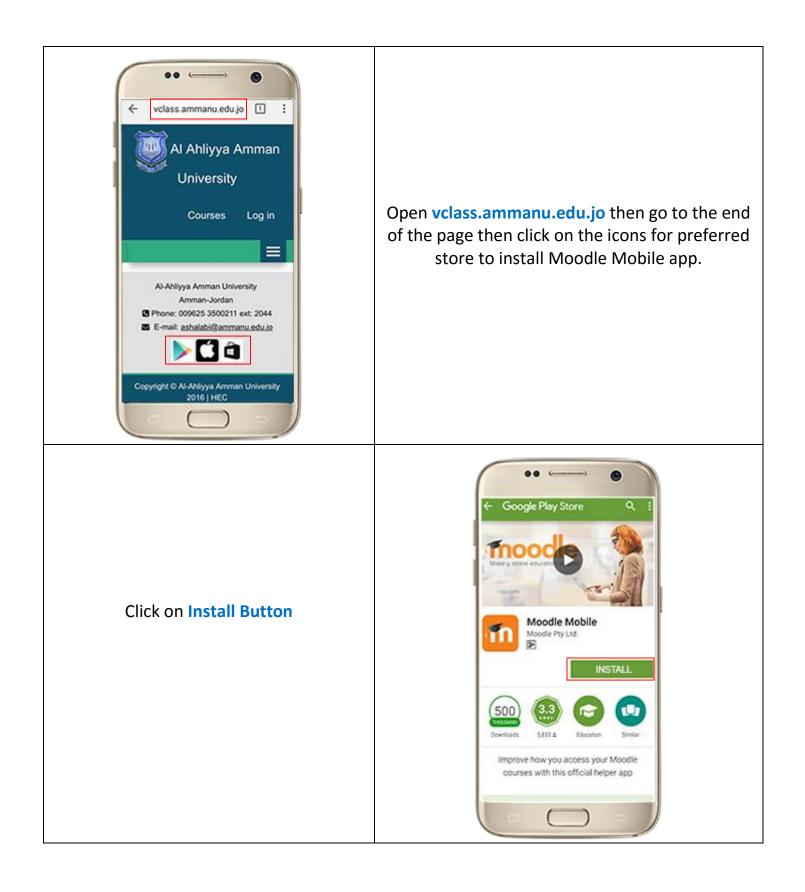

# VCLASS MOBILE APPLICATION

**USER MANUAL** 

- Responsive design for phone and tablets
- Upload a picture into your private file area
- Record an audio file and upload it into your private file area
- Record a video and upload it into your private file area
- Send a private message to a course participant (can be done offline)
- Take a personal note about a course participant (can be done offline)
- Add a course participant to your phone contact
- Call a course participant touching the phone number
- Download and view some course resources
- Quick access to your course contents
- View calendar events
- Reminder notifications for calendar events
- Mobile Push notifications
- View all your past private messages and notifications
- Browse and download your private and course files
- View forum discussions