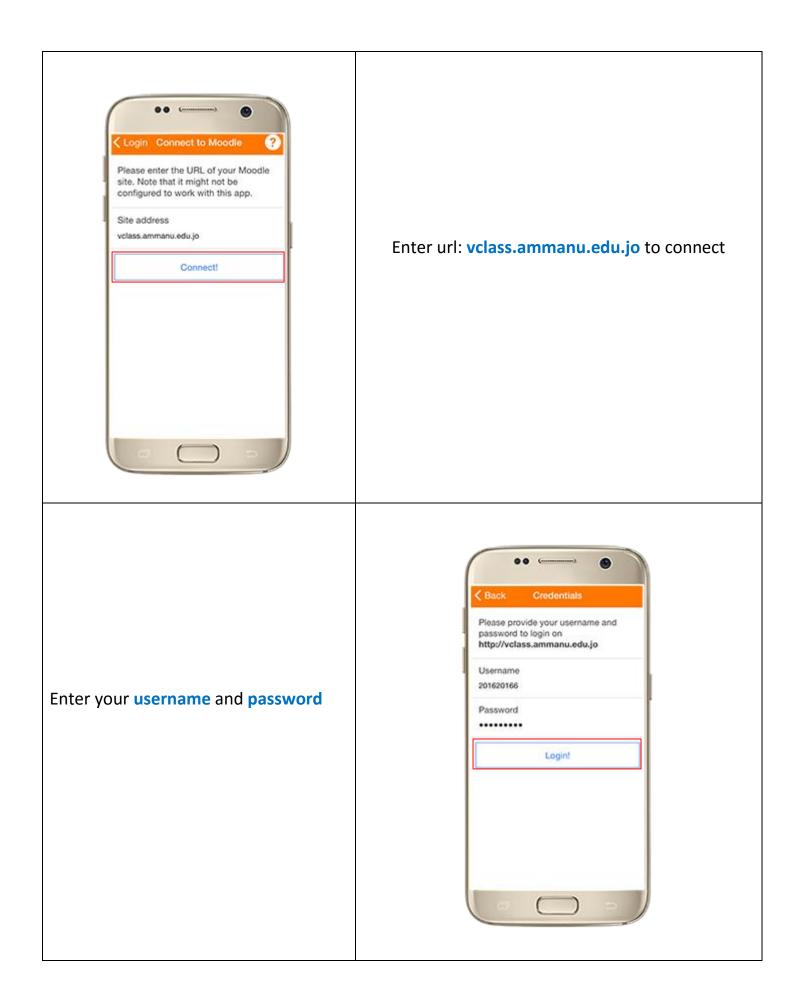

# VCLASS MOBILE APPLICATION

**USER MANUAL** 

- Responsive design for phone and tablets
- Upload a picture into your private file area
- Record an audio file and upload it into your private file area
- Record a video and upload it into your private file area
- Send a private message to a course participant (can be done offline)
- Take a personal note about a course participant (can be done offline)
- Add a course participant to your phone contact
- Call a course participant touching the phone number
- Download and view some course resources
- Quick access to your course contents
- View calendar events
- Reminder notifications for calendar events
- Mobile Push notifications
- View all your past private messages and notifications
- Browse and download your private and course files
- View forum discussions