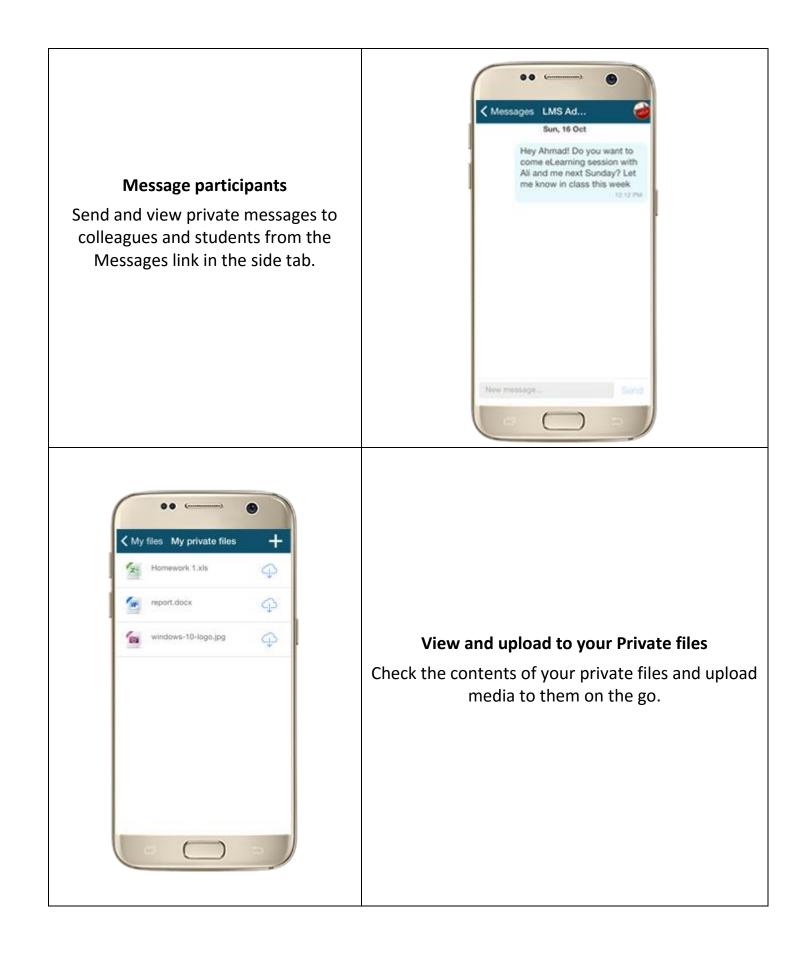

- Private messaging between users
- Upload any type of file from your device to your Moodle private files area
- View your activity and course total grades in a course
- Participate in choices
- Participate in chats
- Participate in surveys
- Course search
- Self-enrolment in courses
- Browse glossary entries
- Attempt quizzes
- Browse your learning plans
- View competencies of students in your course
- Browse a wiki and edit and create new pages
- Make assignment submissions and review submissions, comments, feedback and grades
- Use a rich text editor when creating forum posts, attempting quizzes with essay questions, creating wiki pages or submitting assignments (only in Android 4.4 onwards and iOS 6 onwards)