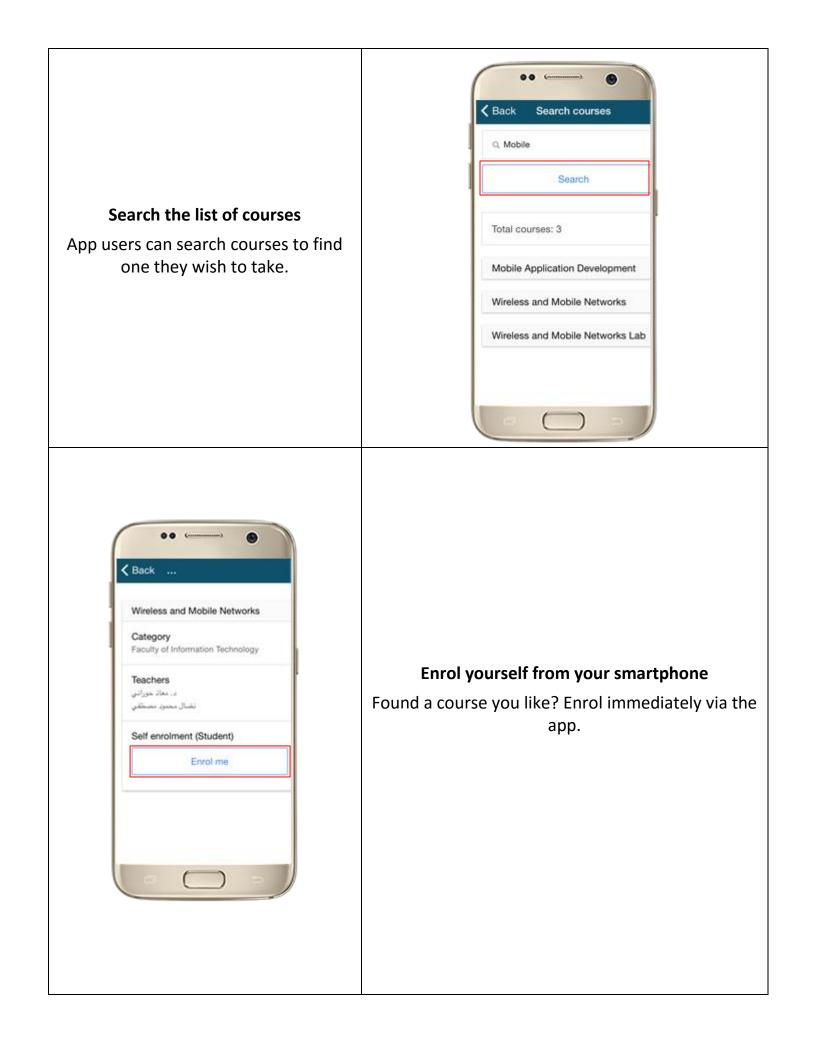

- Private messaging between users
- Upload any type of file from your device to your Moodle private files area
- View your activity and course total grades in a course
- Participate in choices
- Participate in chats
- Participate in surveys
- Course search
- Self-enrolment in courses
- Browse glossary entries
- Attempt quizzes
- Browse your learning plans
- View competencies of students in your course
- Browse a wiki and edit and create new pages
- Make assignment submissions and review submissions, comments, feedback and grades
- Use a rich text editor when creating forum posts, attempting quizzes with essay questions, creating wiki pages or submitting assignments (only in Android 4.4 onwards and iOS 6 onwards)